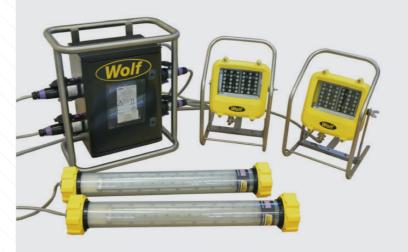

## LINKEx<sup>TM</sup> TEMPORARY **LUMINAIRES & FLOODLITES**

#### LINKEXTM LED TEMPORARY LUMINAIRE

GAS ZONE: 1 AND 2a **DUST ZONE: 21 AND 22** POWER SOURCE: LEAD

LV: 18-50V AC/DC HV: 90-264V AC

#### LINKEXTM LED ATEX **EMERGENCY TEMPORARY LUMINAIRE**

GAS ZONE: 1 AND 2 DUST ZONE: 21 AND 22 **POWER SOURCE: LEAD & EMERGENCY BATTERY** 

LV: 18-55V AC/DC HV: 90-264V AC

#### LINKEX™ WF-300XL LED FLOODLITE

GAS ZONE: 1 AND 2 DUST ZONE: 21 AND 22 **POWER SOURCE: LEAD** 

LV: 18-50V AC/DC HV: 90-264V AC/DC

#### LINKEXTM WF-250XL **LED FLOODLITE**

GAS ZONE: 1 AND 2 DUST ZONE: 21 AND 22 **POWER SOURCE: LEAD** 

LV: 18-50V AC/DC HV: 90-264V AC/DC