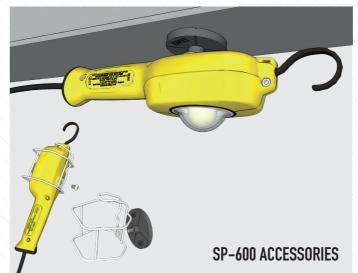

#### LINKEX™ TANK LIGHTING KITS

GAS ZONE: 1 AND 2 DUST ZONE: 21 AND 22 POWER SOURCE: LEAD

230/110V TO 24V

ATEX INSPECTION LEADLAMP SP-600

GAS ZONE: 1 AND 2 DUST ZONE: 21 AND 22 POWER SOURCE: LEAD

EXTRA LV: 9-16V AC/DC LV: 18-54V AC. 20-54V DC HV: 90-264V AC

# ATEX LIGHTING ACCESSORIES

We offer a broad selection of accessories for charging, protecting, fixing and mounting our range of portable and temporary lighting.