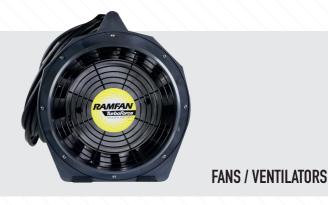

Wolf is the UK distributor of the Ramfan<sup>™</sup> range of Hazardous Area ventilation fans, ducting and Venturi units. They are ATEX & IECEx certified for safe use in Hazardous Areas, and are available in 115 or 230 volt options.