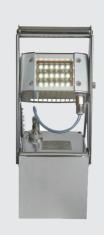

#### LINKEX™ WF-300XL LED FLOODLITE

GAS ZONE: 1 AND 2 DUST ZONE: 21 AND 22 **POWER SOURCE: LEAD** 

LV: 18-50V AC/DC HV: 90-264V AC/DC

#### LINKEXTM WF-250XL **LED FLOODLITE**

GAS ZONE: 1 AND 2 DUST ZONE: 21 AND 22 **POWER SOURCE: LEAD** 

LV: 18-50V AC/DC HV: 90-264V AC/DC