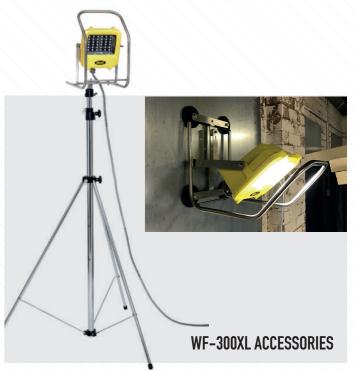

#### LINKEX™ WF-300XL LED FLOODLITE

GAS ZONE: 1 AND 2 DUST ZONE: 21 AND 22 **POWER SOURCE: LEAD** 

LV: 18-50V AC/DC HV: 90-264V AC/DC

# ATEX LIGHTING ACCESSORIES

We offer a broad selection of accessories for charging, protecting, fixing and mounting our range of portable and temporary lighting.