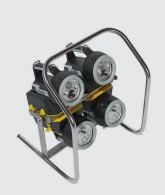

#### ATEX ZONE O FLOOD BANKS

GAS ZONE: 0. 1 AND 2 **DUST ZONE: 20, 21 AND 22** POWER SOURCE: RECHARGEABLE