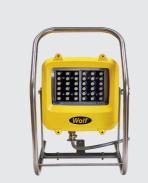

#### LINKEX™ WF-300XL LED FLOODLITE

GAS ZONE: 1 AND 2 DUST ZONE: 21 AND 22 **POWER SOURCE: LEAD** 

LV: 18-50V AC/DC HV: 90-264V AC/DC

#### LINKEXTM WF-250XL **LED FLOODLITE**

GAS ZONE: 1 AND 2 DUST ZONE: 21 AND 22 **POWER SOURCE: LEAD** 

LV: 18-50V AC/DC HV: 90-264V AC/DC