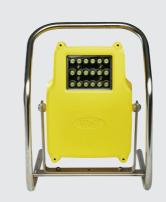

#### ATEX/IECEx LED WORKLITE™

GAS ZONE: 1 AND 2 DUST ZONE: 21 AND 22 POWER SOURCE: RECHARGEABLE