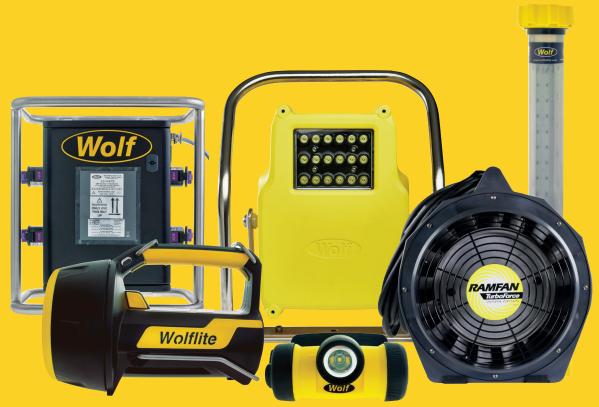

# ATEX PORTABLE LIGHTING

Our wide range of ATEX certified portable Hazardous Area lighting for safe use in potentially explosive atmospheres worldwide, includes explosion protected handheld straight and right-angled torches, head torches and handlamps, including the renowned Wolflite Handlamp, with bulb and LED versions for use with either primary cell or rechargeable batteries and chargers.

Wolf is the UK distributor of the Ramfan<sup>™</sup> range of Hazardous Area ventilation fans, ducting and Venturi units. They are ATEX & IECEx certified for safe use in Hazardous Areas, and are available in 115 or 230 volt options.