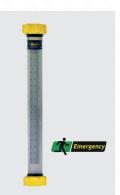

#### LINKEXTM LED ATEX **EMERGENCY TEMPORARY LUMINAIRE**

GAS ZONE: 1 AND 2 DUST ZONE: 21 AND 22 **POWER SOURCE: LEAD & EMERGENCY BATTERY** 

LV: 18-55V AC/DC HV: 90-264V AC