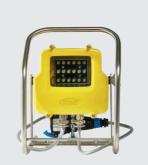

#### ATEX/IECEx LED WORKLITE™

GAS ZONE: 1 AND 2 DUST ZONE: 21 AND 22 POWER SOURCE: RECHARGEABLE